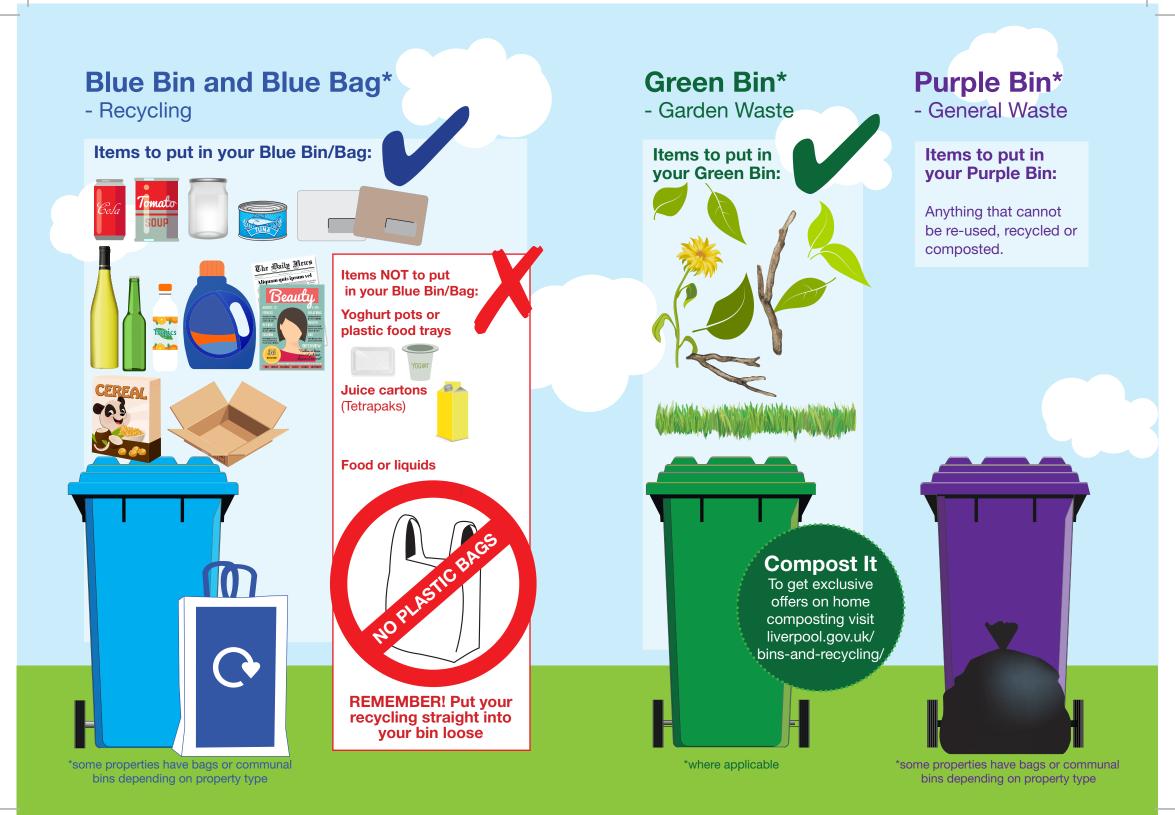

llection call 233 3001

Or visit liverpool.gov.uk/bulkybobs

## Recycle

#### **Household Waste Recycling Centres**

are where you can recycle many more materials: **Cheadle Avenue** Old Swan, Liverpool L13 7AE **Jericho Lane** Aigburth, Liverpool L17 5AR

For a full list of the materials accepted visit **merseysidewda.gov.uk** 

Open: 8am - 8pm 1<sup>st</sup> April - 30<sup>th</sup> September 8am - 5pm 1<sup>st</sup> October - 31<sup>st</sup> March

Find out your collection day:

liverpool.gov.uk/bins-and-recycling/



#### **Contact Us:**

For more information about recycling or to get this information in another format contact

recyclingteam@liverpool.gov.uk

### © @lpoolcouncil liverpool.gov.uk/bins-and-recycling/



# Recycle for Liverpool what you need to know



liverpool.gov.uk