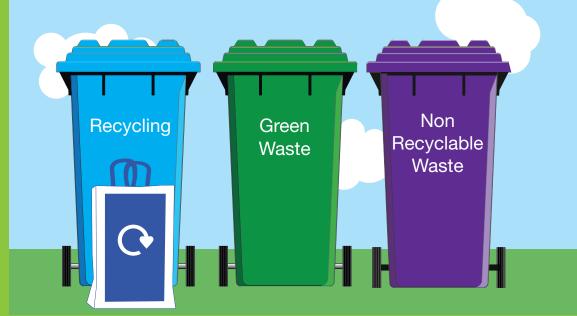

ible.

To arrange a collection call 233 3001

Or visit liverpool.gov.uk/bulkybobs

## Recycle

#### **Household Waste Recycling Centres**

are where you can recycle many more materials: **Cheadle Avenue** Old Swan, Liverpool L13 7AE **Jericho Lane** Aigburth, Liverpool L17 5AR

For a full list of the materials accepted visit **merseysidewda.gov.uk** 

Open: 8am - 8pm 1<sup>st</sup> April - 30<sup>th</sup> September 8am - 5pm 1<sup>st</sup> October - 31<sup>st</sup> March

Find out your collection day:

liverpool.gov.uk/bins-and-recycling/



#### **Contact Us:**

For more information about recycling or to get this information in another format contact

recyclingteam@liverpool.gov.uk

### © @lpoolcouncil liverpool.gov.uk/bins-and-recycling/



# Recycle for Liverpool what you need to know



liverpool.gov.uk